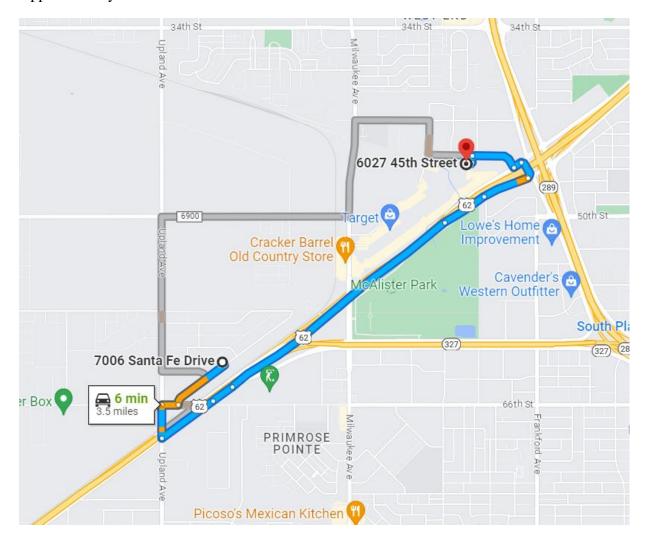

### **Hotel:**

Hilton garden Inn Lubbock

6027 45<sup>th</sup> Street, Lubbock, TX 79407

Hotel approximately 1.3 miles.

Jinx House Pool Party/BBQ – 6pm

7006 Santa Fe Drive, Lubbock, TX 79407

Hamburgers, Hotdogs, Soft drinks....pool and hot tub.

Approximately 3.5 miles from the hotel.