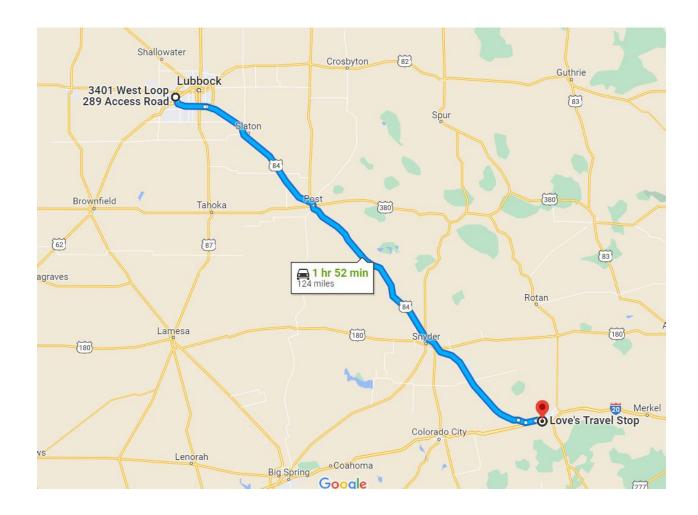

# 2<sup>nd</sup> Gas Stop:

Loves Travel Stop

9418 I-20, Sweetwater, TX 79556

The 2<sup>nd</sup> Gas Stop is approximately 113 miles.

# 3<sup>rd</sup> Gas Stop:

Murphy Express

3401 W loop 289 Access Road, Lubbock, TX

3<sup>rd</sup> Gas Stop is approximately 124 miles.