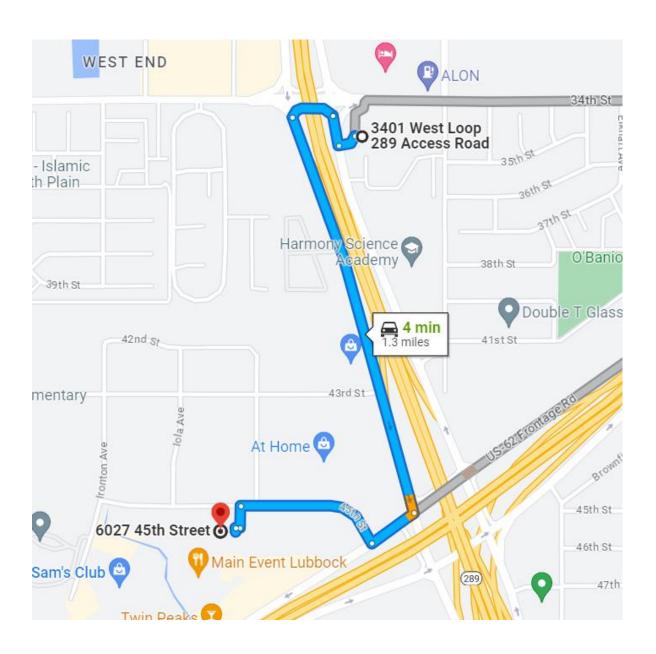

# 3<sup>rd</sup> Gas Stop:

Murphy Express

3401 W loop 289 Access Road, Lubbock, TX

3<sup>rd</sup> Gas Stop is approximately 124 miles.

### **Hotel:**

Hilton garden Inn Lubbock

6027 45<sup>th</sup> Street, Lubbock, TX 79407

Hotel approximately 1.3 miles.

Jinx House Pool Party/BBQ – 6pm

7006 Santa Fe Drive, Lubbock, TX 79407

Hamburgers, Hotdogs, Soft drinks....pool and hot tub.