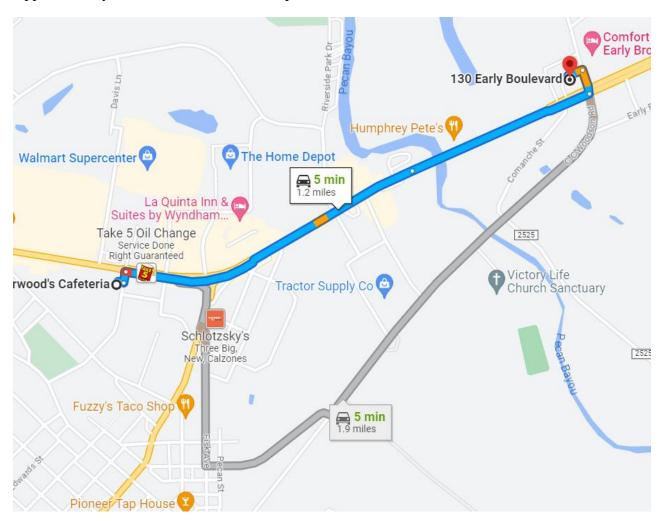

## 1<sup>St</sup> Gas Stop:

Valero

130 Early Blvd, Early, TX 76802

## 2<sup>nd</sup> Stop/Lunch:

Underwood Cafeteria

402 W Commerce St, Brownwood, TX 76801

Approximately 5 minutes from 1<sup>st</sup> Gas Stop.