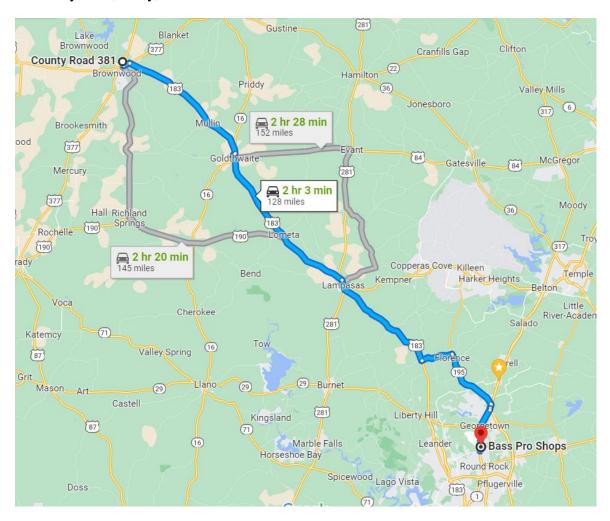

#### **Meeting location:**

Bass Pro Shop (Eat a light breakfast plan on a early lunch – see below)

200 Bass Pro Drive, Round Rock, TX 78665

Meet at 0800, KSU at 0820, arrive fueled and ready to go after safety briefing. The 1<sup>st</sup> gas stop is approximately 128 miles.

## 1<sup>St</sup> Gas Stop:

Valero

130 Early Blvd, Early, TX 76802