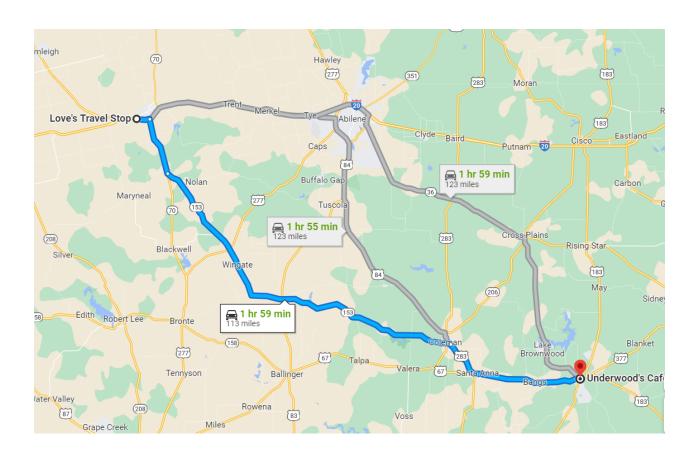

## 2<sup>nd</sup> Stop/Lunch:

Underwood Cafeteria

402 W Commerce St, Brownwood, TX 76801

Approximately 5 minutes from 1<sup>st</sup> Gas Stop.

# 2<sup>nd</sup> Gas Stop:

Loves Travel Stop

9418 I-20, Sweetwater, TX 79556

The 2<sup>nd</sup> Gas Stop is approximately 113 miles.